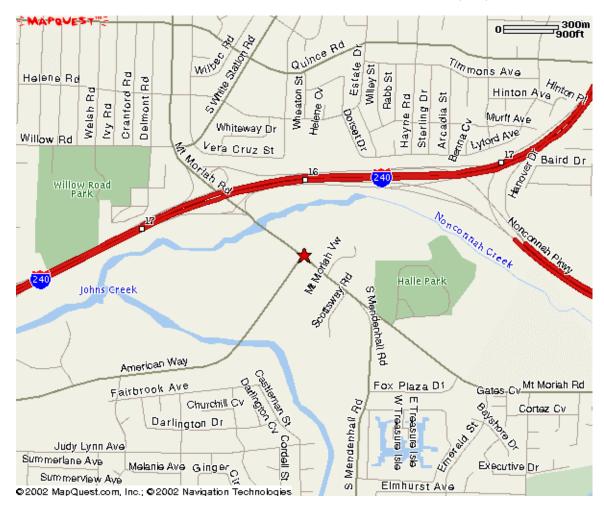

## **MEMPHIS ENVIRONMENTAL FIELD OFFICE**

Suite E-645 Perimeter Park, 2510 Mount Moriah Road - Phone: (901) 368-7939

## Directions to Memphis Environmental Field Office:

Follow Interstate 40 West into Memphis and connect to Interstate 240 South (Jackson, Mississippi) and exit at Mt. Moriah Road, Exit #17. At exit stay in **far left lane** and go through two (2) traffic signals. At third light which is the intersection of Mt. Moriah Road and American Way, make left turn into the Perimeter Office Park complex which is numbered 2500 Mt. Moriah Road. Follow driveway around to Building E, Suite 645.